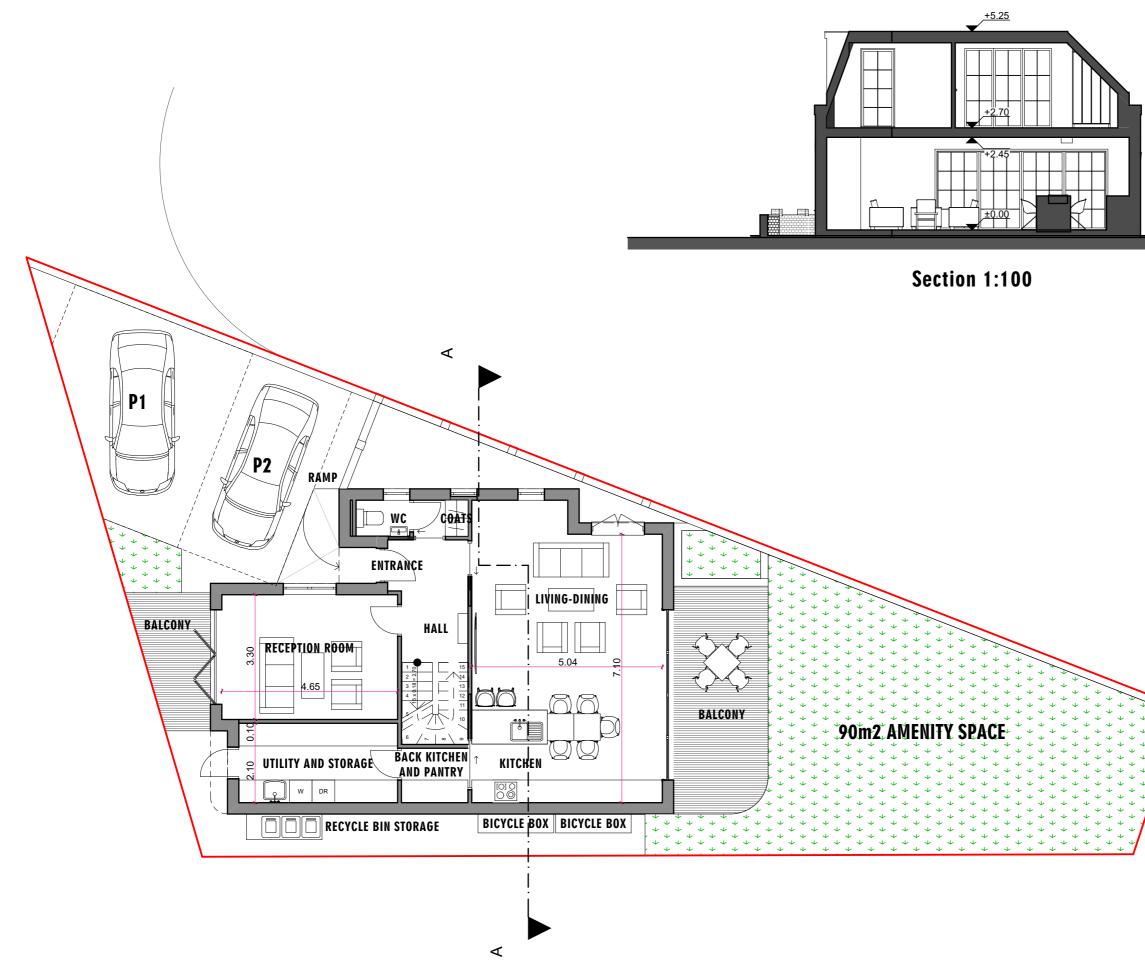

Ground Floor Plan





Ν



## AVD ARCHITECTS AKOS DOBOCZI MSC ARCHITECT RIBA

(Flat 3) 40 Valkyrie Road, Westcliffon-Sea, Essex, SSO 8BU Email: info@avdarchitects.co.uk Web: www.avdarchitects.co.uk

## PROJECT

Demolition of existing garages/storages and Erection of 3-bedroom detached house with cycle and bin store.

**TO** 

14 Smith Street Southend-on-Sea (Shoeburyness) Essex , SS3 9AL

## CLIENT

Mr Charlie Abbott

DRAWING TITLE

**Ground Floor Plan and Section** 

| DRAWN BY    | CHECK       | CHECKED BY    |  |
|-------------|-------------|---------------|--|
| PK & AD     | A           | AD            |  |
| DATE        | SCALE & P/  | SCALE & PAPER |  |
| 20.06.2018. | 1:100@A3    |               |  |
| JOB No.     | DRAWING No. | Rev.          |  |
| 16106       | 05          |